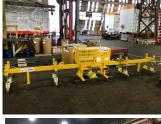

## Telescoping Lift System

For customers that need to lift various sheet dimensions, the Magswitch Telescoping Lift System offers adjustability based on the length of the plate being handled.

- **Shorter plates:** Activate only the inner magnets.
- **Medium plates:** Activate all the magnets with the telescopic arm in the closed position.
- Long plates: Activate all the magnets with the telescopic arm in the expanded position.
- Fail Safe Technology: With loss of power, system will not drop plates
- **De-Stack:** Wide range of sheet thicknesses.

| Model   | Approx System<br>Weights (lbs) | Thickness (in) min. | Width (in) | Length(in) min. | Length (in)<br><i>Max.</i> | Lift Capacity<br>(lbs) |
|---------|--------------------------------|---------------------|------------|-----------------|----------------------------|------------------------|
| 8800955 | 3300                           | 0.197               | 120        | 60              | 240                        | 8800                   |
| 8800956 | 6200                           | 0.197               | 120        | 120             | 480                        | 16500                  |
| 8800957 | 6600                           | 0.197               | 120        | 120             | 480                        | 22000                  |
| 8800958 | 7000                           | 0.197               | 120        | 120             | 480                        | 26400                  |
| 8800959 | 8400                           | 0.197               | 120        | 120             | 480                        | 35200                  |