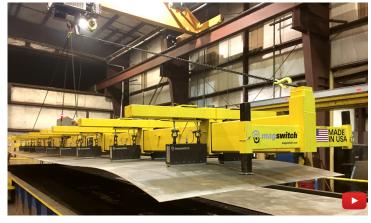

## Telescoping Lift System

For customers that need to lift various sheet dimensions, the Magswitch Telescoping Lift System offers adjustability based on the length of the plate being handled.

- **Shorter plates:** Activate only the inner magnets.
- **Medium plates:** Activate all the magnets with the telescopic arm in the closed position.
- Long plates: Activate all the magnets with the telescopic arm in the expanded position.
- Fail Safe Technology: With loss of power, system will not drop plates
- **De-Stack:** Wide range of sheet thicknesses.

| Model   | Approx System<br>Weights (lbs) | Thickness (in) min. | Width (in) | Length(in) min. | Length (in)<br><i>Max.</i> | Lift Capacity<br>(lbs) |
|---------|--------------------------------|---------------------|------------|-----------------|----------------------------|------------------------|
| 8800955 | 3300                           | 0.197               | 120        | 60              | 240                        | 8800                   |
| 8800956 | 6200                           | 0.197               | 120        | 120             | 480                        | 16500                  |
| 8800957 | 6600                           | 0.197               | 120        | 120             | 480                        | 22000                  |
| 8800958 | 7000                           | 0.197               | 120        | 120             | 480                        | 26400                  |
| 8800959 | 8400                           | 0.197               | 120        | 120             | 480                        | 35200                  |