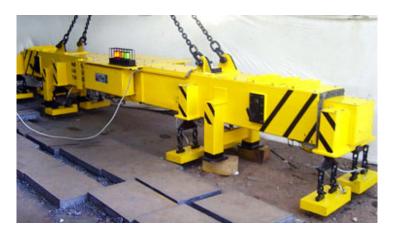

## Fixed Lift System

Designed to lift your maximum plate size, the Magswitch Fixed Lift System can be configured with any number of cross members to fit your lifting needs. With zone control, independent activation of cross members allows for picking of varying plate sizes.

- Smaller Plates: Only internal magnets are switched ON.
- Larger Plates: All the magnets are switched ON.
- Fail Safe Technology: With loss of power, system will not drop plates.
- De-Stack: Wide range of sheet thicknesses.

| Model   | Approx System<br>Weights (lbs) | Thickness (in) min. | Width (in) <i>Max.</i> | Length(in) min. | Length (in)<br><i>Max.</i> | Lift Capacity<br>(lbs) |
|---------|--------------------------------|---------------------|------------------------|-----------------|----------------------------|------------------------|
| 8800960 | 1650                           | 0.197               | 120                    | 20              | 240                        | 4400                   |
| 8800961 | 2650                           | 0.197               | 120                    | 100             | 240                        | 8800                   |
| 8800962 | 3300                           | 0.197               | 120                    | 100             | 480                        | 11000                  |
| 8800963 | 4000                           | 0.197               | 120                    | 100             | 480                        | 16500                  |
| 8800964 | 5500                           | 0.197               | 120                    | 100             | 480                        | 22000                  |
| 8800965 | 6200                           | 0.197               | 120                    | 100             | 480                        | 26400                  |
| 8800966 | 7300                           | 0.197               | 120                    | 100             | 480                        | 35200                  |