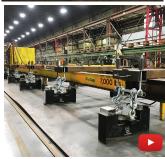

## Fixed Lift System

Designed to lift your maximum plate size, the Magswitch Fixed Lift System can be configured with any number of cross members to fit your lifting needs. With zone control, independent activation of cross members allows for picking of varying plate sizes.

| Model   | Approx System<br>Weights (lbs) | Thickness (in) min. | Width (in) <i>Max.</i> | Length(in) min. | Length (in)<br><i>Max.</i> | Lift Capacity<br>(lbs) |
|---------|--------------------------------|---------------------|------------------------|-----------------|----------------------------|------------------------|
| 8800960 | 1650                           | 0.197               | 120                    | 20              | 240                        | 4400                   |
| 8800961 | 2650                           | 0.197               | 120                    | 100             | 240                        | 8800                   |
| 8800962 | 3300                           | 0.197               | 120                    | 100             | 480                        | 11000                  |
| 8800963 | 4000                           | 0.197               | 120                    | 100             | 480                        | 16500                  |
| 8800964 | 5500                           | 0.197               | 120                    | 100             | 480                        | 22000                  |
| 8800965 | 6200                           | 0.197               | 120                    | 100             | 480                        | 26400                  |
| 8800966 | 7300                           | 0.197               | 120                    | 100             | 480                        | 35200                  |