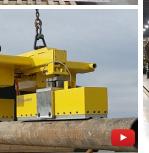

## **Battery Operated Lift System**

For the customer needing to lift plates of various sizes where power is not available.

- Applications in Mobile Boom Truck, Fork Lift and Overhead Crane/Hoist
- Varied lifting capacities offered