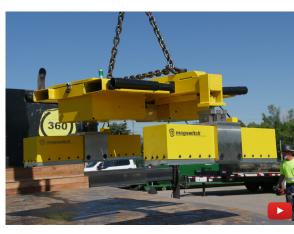

## Fixed Lift System

Designed to lift your maximum plate size, the Magswitch Fixed Lift System can be configured with any number of cross members to fit your lifting needs. With zone control, independent activation of cross members allows for picking of varying plate sizes.

- Smaller Plates: Only internal magnets are switched ON.
- Larger Plates: All the magnets are switched ON.
- Fail Safe Technology: With loss of power, system will not drop plates.
- De-Stack: Wide range of sheet thicknesses.

| Model   | Approx System<br>Weights (lbs) | Thickness (in) min. | Width (in) <i>Max.</i> | Length(in) min. | Length (in)<br><i>Max.</i> | Lift Capacity<br>(lbs) |
|---------|--------------------------------|---------------------|------------------------|-----------------|----------------------------|------------------------|
| 8800960 | 1650                           | 0.197               | 120                    | 20              | 240                        | 4400                   |
| 8800961 | 2650                           | 0.197               | 120                    | 100             | 240                        | 8800                   |
| 8800962 | 3300                           | 0.197               | 120                    | 100             | 480                        | 11000                  |
| 8800963 | 4000                           | 0.197               | 120                    | 100             | 480                        | 16500                  |
| 8800964 | 5500                           | 0.197               | 120                    | 100             | 480                        | 22000                  |
| 8800965 | 6200                           | 0.197               | 120                    | 100             | 480                        | 26400                  |
| 8800966 | 7300                           | 0.197               | 120                    | 100             | 480                        | 35200                  |