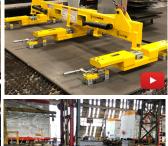

## **Looking for Custom Solutions?**

If you have a custom application or an odd problem that needs a solution, Magswitch lifters can be adapted to existing spreader bars or retrofitted to keep conversion costs down.