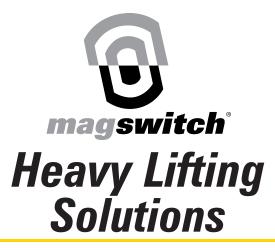

## Telescoping Lift System

For customers that need to lift various sheet dimensions, the Magswitch Telescoping Lift System offers adjustability based on the length of the plate being handled.

- **Shorter plates:** Activate only the inner magnets.
- **Medium plates:** Activate all the magnets with the telescopic arm in the closed position.
- Long plates: Activate all the magnets with the telescopic arm in the expanded position.
- Fail Safe Technology: With loss of power, system will not drop plates
- **De-Stack:** Wide range of sheet thicknesses.

| Model   | Approx System<br>Weights (lbs) | Thickness (in) min. | Width (in) | Length(in) min. | Length (in)<br><i>Max.</i> | Lift Capacity<br>(lbs) |
|---------|--------------------------------|---------------------|------------|-----------------|----------------------------|------------------------|
| 8800955 | 3300                           | 0.197               | 120        | 60              | 240                        | 8800                   |
| 8800956 | 6200                           | 0.197               | 120        | 120             | 480                        | 16500                  |
| 8800957 | 6600                           | 0.197               | 120        | 120             | 480                        | 22000                  |
| 8800958 | 7000                           | 0.197               | 120        | 120             | 480                        | 26400                  |
| 8800959 | 8400                           | 0.197               | 120        | 120             | 480                        | 35200                  |