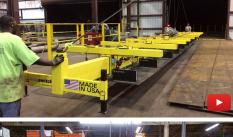

## Fixed Lift System

Designed to lift your maximum plate size, the Magswitch Fixed Lift System can be configured with any number of cross members to fit your lifting needs. With zone control, independent activation of cross members allows for picking of varying plate sizes.

- Smaller Plates: Only internal magnets are switched ON.
- Larger Plates: All the magnets are switched ON.
- Fail Safe Technology: With loss of power, system will not drop plates.
- De-Stack: Wide range of sheet thicknesses.

| Model   | Approx System<br>Weights (lbs) | Thickness (in) min. | Width (in) <i>Max.</i> | Length(in) min. | Length (in)<br><i>Max.</i> | Lift Capacity<br>(lbs) |
|---------|--------------------------------|---------------------|------------------------|-----------------|----------------------------|------------------------|
| 8800960 | 1650                           | 0.197               | 120                    | 20              | 240                        | 4400                   |
| 8800961 | 2650                           | 0.197               | 120                    | 100             | 240                        | 8800                   |
| 8800962 | 3300                           | 0.197               | 120                    | 100             | 480                        | 11000                  |
| 8800963 | 4000                           | 0.197               | 120                    | 100             | 480                        | 16500                  |
| 8800964 | 5500                           | 0.197               | 120                    | 100             | 480                        | 22000                  |
| 8800965 | 6200                           | 0.197               | 120                    | 100             | 480                        | 26400                  |
| 8800966 | 7300                           | 0.197               | 120                    | 100             | 480                        | 35200                  |