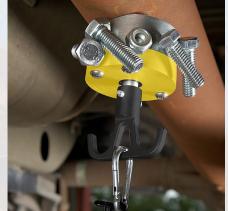

## MagMounts

Magswitch MagMounts allow for easy movement and placement of a tool. With a single On and Off lever, you have strong magnetic hold force at your disposal. The top of the tool is ready for mounting various accessories as needed!

- · Magnet turns completely On and Off.
- · Magnet stays clean.
- Does not use an electrical power source.
- Holds flat and round surfaces of steel.
- · Fixed bar magnet is for flat steel
- Swivel bar magnet is for round or uneven shapes.
- Multiple threaded holes on the top.
- · Perfect for top mount tools, measuring and security devices.
- Versatile and can be used in fixed plant or job site applications, or for items being transported.
- 90 degree actuation, fast precise positioning with strong hold.
- The top mount magnets feature two magnets are ideal for supporting fixtures over a distance.