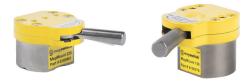

## MagMounts

Magswitch MagMounts allow for easy movement and placement of a tool. With a single On and Off lever, you have strong magnetic hold force at your disposal. The top of the tool is ready for mounting various accessories as needed!

- · Magnet turns completely On and Off.
- · Magnet stays clean.
- Does not use an electrical power source.
- Holds flat and round surfaces of steel.
- · Fixed bar magnet is for flat steel
- Swivel bar magnet is for round or uneven shapes.
- Multiple threaded holes on the top.
- · Perfect for top mount tools, measuring and security devices.
- Versatile and can be used in fixed plant or job site applications, or for items being transported.
- 90 degree actuation, fast precise positioning with strong hold.
- The top mount magnets feature two magnets are ideal for supporting fixtures over a distance.