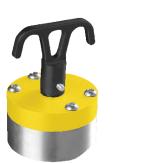

## MagHooks

Magswitch MagHooks attach instantly to flat and round steel surfaces. Need a helping hand? Organize your workspace with our magnetic hook by hanging tools, lights, wires, cables and more.

- · Magnet turns completely On and Off.
- Magnet stays clean.
- Does not use an electrical power source.
- · Attaches to flat and round surfaces of steel.
- · Locking handle for safety.
- Lightweight and reliable.