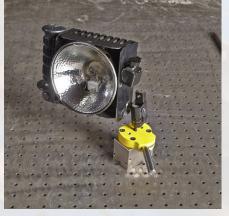

## MagMounts

Magswitch MagMounts allow for easy movement and placement of a tool. With a single On and Off lever, you have strong magnetic hold force at your disposal. The top of the tool is ready for mounting various accessories as needed!

- · Magnet turns completely On and Off.
- · Magnet stays clean.
- Does not use an electrical power source.
- Holds flat and round surfaces of steel.
- · Fixed bar magnet is for flat steel
- Swivel bar magnet is for round or uneven shapes.
- Multiple threaded holes on the top.
- · Perfect for top mount tools, measuring and security devices.
- Versatile and can be used in fixed plant or job site applications, or for items being transported.
- 90 degree actuation, fast precise positioning with strong hold.
- The top mount magnets feature two magnets are ideal for supporting fixtures over a distance.