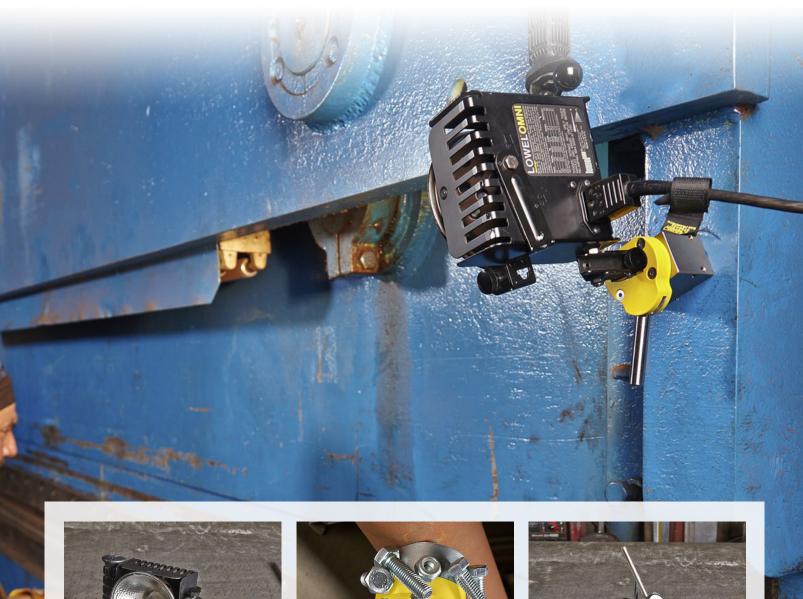

## MagMounts

Magswitch MagMounts allow for easy movement and placement of a tool. With a single On and Off lever, you have strong magnetic hold force at your disposal. The top of the tool is ready for mounting various accessories as needed!

- · Magnet turns completely On and Off.
- · Magnet stays clean.
- Does not use an electrical power source.
- Holds flat and round surfaces of steel.
- · Fixed bar magnet is for flat steel
- Swivel bar magnet is for round or uneven shapes.
- Multiple threaded holes on the top.
- · Perfect for top mount tools, measuring and security devices.
- Versatile and can be used in fixed plant or job site applications, or for items being transported.
- 90 degree actuation, fast precise positioning with strong hold.
- The top mount magnets feature two magnets are ideal for supporting fixtures over a distance.