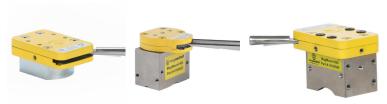

## MagMounts

Magswitch MagMounts allow for easy movement and placement of a tool. With a single On and Off lever, you have strong magnetic hold force at your disposal. The top of the tool is ready for mounting various accessories as needed!

- · Magnet turns completely On and Off.
- · Magnet stays clean.
- Does not use an electrical power source.
- Holds flat and round surfaces of steel.
- · Fixed bar magnet is for flat steel
- Swivel bar magnet is for round or uneven shapes.
- Multiple threaded holes on the top.
- · Perfect for top mount tools, measuring and security devices.
- Versatile and can be used in fixed plant or job site applications, or for items being transported.
- 90 degree actuation, fast precise positioning with strong hold.
- The top mount magnets feature two magnets are ideal for supporting fixtures over a distance.