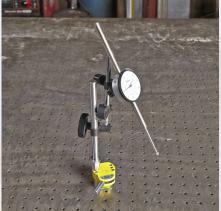

## MagMounts

Magswitch MagMounts allow for easy movement and placement of a tool. With a single On and Off lever, you have strong magnetic hold force at your disposal. The top of the tool is ready for mounting various accessories as needed!

- · Magnet turns completely On and Off.
- · Magnet stays clean.
- Does not use an electrical power source.
- Holds flat and round surfaces of steel.
- · Fixed bar magnet is for flat steel
- Swivel bar magnet is for round or uneven shapes.
- Multiple threaded holes on the top.
- · Perfect for top mount tools, measuring and security devices.
- Versatile and can be used in fixed plant or job site applications, or for items being transported.
- 90 degree actuation, fast precise positioning with strong hold.
- The top mount magnets feature two magnets are ideal for supporting fixtures over a distance.