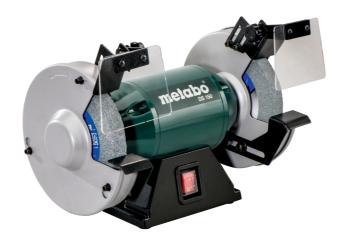

## 450 Watt Bench Grinder DS 150

- Small and space-saving workshop machine
- Protective cover bayonet lock for quick and simple wheel change
- Large spark protection guards for eye protection
- Vibration-dampening rubber feet for safe support

| Order no.<br>EAN code                  | 619150420<br>4007430274878 |
|----------------------------------------|----------------------------|
| Grinding wheels (Ø x thickness x bore) | 150 x 20 x 13 mm           |
| Rated input power                      | 450 W                      |
| Output power                           | 300 W                      |
| Breakdown torque                       | 1,8 Nm                     |
| Weight                                 | 9,5 kg                     |