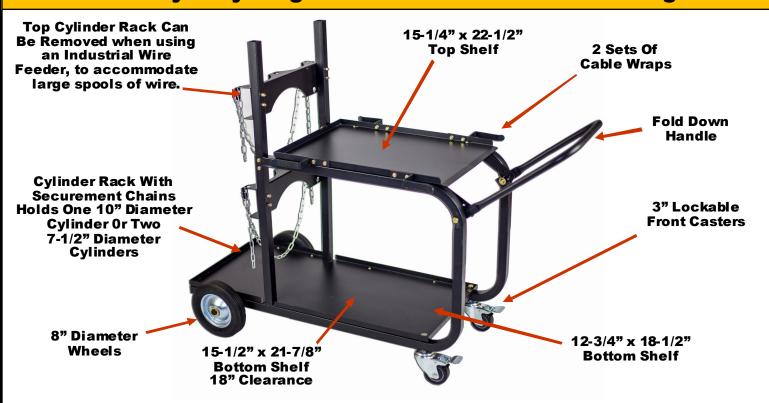

## **DESCRIPTION**

SPECIFICATIONS

The METAL MAN Heavy Duty Single/Dual Bottle Welding Cart is designed for multiple uses. It can be used to hold portable wire welders, plasma cutters and TIG welders along with the bottle of shielding gas needed for that application. Its unique Cylinder rack allows you to configure it to carry one bottle of gas up to 10 inches in diameter and up to 300 cu. Ft; or two separate bottles of gas up to 7-1/2 inches in diameter or 150 cu. Ft each. Or use this welding cart to hold two separate welders or a welder and a plasma cutter. The third use for this Cart is as a power source and feeder cart. The bottom shelf has an 18 inch clearance, giving ample space to store a smaller, inverter-based welding power source on the bottom shelf. The top shelf has ample space to fit a wire feeder. In addition, the top of the cylinder securement rack can be removed to accommodate the wire feeder spool holder and a large spool of wire.

Order Part Number: UWC4

| Item                      | Description                      |
|---------------------------|----------------------------------|
| Overall Dimensions        | 47-1/2" x 21" x 39-3/4"          |
| Top Shelf Usable Space    | 15-1/4" x 22-1/2"                |
| Bottom Shelf Dimensions   | 12-1/2" x 18-1/2", 18" clearance |
| Cy linder Configuration 1 | Dual Cylinders, 7-1/2" Diameter  |
| Cy linder Configuration 2 | Single Cylinder, 10-1/2 Diameter |
| Weight                    | 53-1/2 lbs.                      |
| Load Capacity             | 400 lbs.                         |
| Shipping                  | 40" x 23" x 5" 61 lbs.           |
| UPC                       | 857448005049                     |