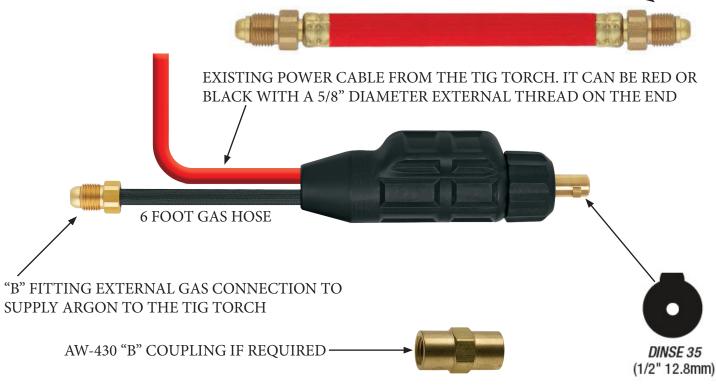

## SL5-35

TYPICAL GAS HOSE CONNECTION 5/8"-18 tpi Male Connection (THIS DOES NOT COME WITH SL5-35)

THE SL5-35 IS AN EXTERNAL GAS AND POWER CABLE CONNECTOR. YOU NEED TO KNOW HOW THE GAS IS GOING TO GET TO THE TIG TORCH.

- DOES IT COME FROM THE REGULATOR TO THE TIG TORCH
- IS THERE A FEMALE THREADED CONNECTION ON THE WELDING MACHINE TO CONNECT THE SL5 "B" FITTING INTO
- THE SL5 ARGON HOSE IS 6 FEET LONG. IF YOUR GAS REGULATOR OR GAS SUPPLY TO THE TIG TORCH IS FURTHER, YOU MAY NEED A COUPLING AND ALSO A GAS HOSE EXTENSION