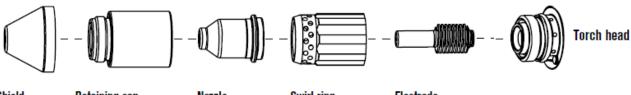

## Gouging consumables

 Shield
 Retaining cap
 Nozzle
 Swirl ring
 Electrode

 220675
 220713
 220672
 220670
 220669