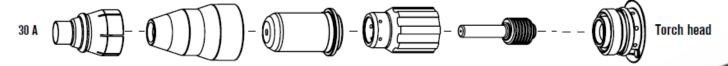

#### T30v consumables\*\*

|      | Deflector  |               |        |            |           |
|------|------------|---------------|--------|------------|-----------|
|      | (optional) | Retaining cap | Nozzle | Swirl ring | Electrode |
| 30 A | 220569     | 220483        | 220480 | 220479     | 220478    |