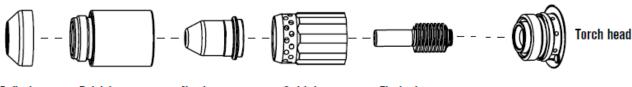

### Unshielded\* consumables

 Deflector
 Retaining cap
 Nozzle
 Swirl ring
 Electrode

 220717
 220713
 220718
 220670
 220669