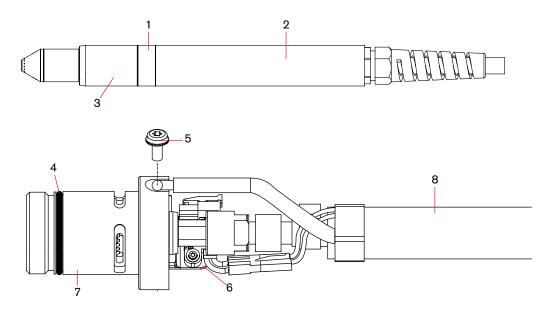

## Duramax Hyamp 180° full-length machine torch assembly

The entire machine torch and lead assembly can be replaced, or individual component parts can be replaced. Use the following part numbers to replace the entire Duramax Hyamp 180° full-length machine torch assembly. Part numbers starting with 059 indicate complete torch and lead assemblies. The standard OD on Duramax Hyamp torches is 45 mm (1.75"). Please note Duramax Hyamp torches and consumables are also compatible for use with Powermax45 XP/65/85/105 systems.

| Item | Kit/Part number     | Description                                                                  |
|------|---------------------|------------------------------------------------------------------------------|
|      | 0595191             | Duramax Hyamp 180° full-length machine torch assembly with 4.6 m (15') lead  |
|      | 059520 <sup>1</sup> | Duramax Hyamp 180° full-length machine torch assembly with 7.6 m (25') lead  |
|      | 0595211             | Duramax Hyamp 180° full-length machine torch assembly with 10.7 m (35') lead |
|      | 0595221             | Duramax Hyamp 180° full-length machine torch assembly with 15 m (50') lead   |
|      | 0595231             | Duramax Hyamp 180° full-length machine torch assembly with 23 m (75') lead   |
| 1    | 428248              | Kit: Duramax Hyamp 180° machine torch coupler                                |
| 2    | 428144              | Kit: Duramax Hyamp 180° full-length machine torch positioning sleeve         |
| 3    | 428145              | Kit: Duramax Hyamp 180° machine torch mounting sleeve                        |
| 4    | 428253              | Kit: Duramax Hyamp O-ring (5)                                                |
| 5    | 075696              | Pilot terminal screw                                                         |
| 6    | 228720              | Kit: Duramax/Hyamp/MRT 180° machine torch cap-sensor switch                  |
| 7    | 428147              | Kit: Duramax Hyamp 180° machine torch main body                              |
| 8    | 428149              | Kit: Duramax Hyamp 180° machine torch lead, 4.6 m (15')                      |
| 8    | 428150              | Kit: Duramax Hyamp 180° machine torch lead, 7.6 m (25')                      |
| 8    | 428151              | Kit: Duramax Hyamp 180° machine torch lead, 10.7 m (35')                     |
| 8    | 428152              | Kit: Duramax Hyamp 180° machine torch lead, 15 m (50')                       |
| 8    | 428153              | Kit: Duramax Hyamp 180° machine torch lead, 23 m (75')                       |
|      | 428260              | Kit: Duramax and Duramax Hyamp torch quick disconnect repair (lead side)     |