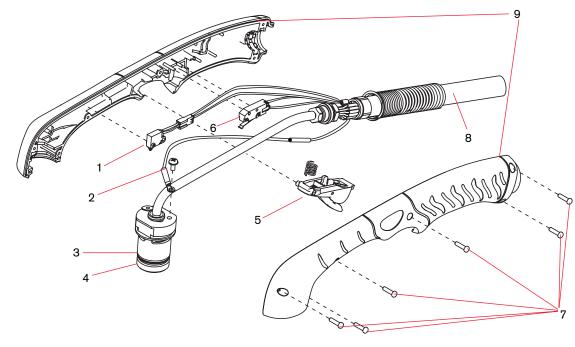

| Item | Kit/Part number     | Description                                                              |
|------|---------------------|--------------------------------------------------------------------------|
|      | 0594921             | Duramax Hyamp 85° hand torch assembly with 7.6 m (25') lead              |
|      | 059493 <sup>1</sup> | Duramax Hyamp 85° hand torch assembly with 15 m (50') lead               |
|      | 0594941             | Duramax Hyamp 85° hand torch assembly with 23 m (75') lead               |
|      | 059665 <sup>2</sup> | Duramax Hyamp 85° hand torch assembly with 45.7 m (150') lead            |
| 1    | 228719              | Kit: Duramax and Duramax Hyamp hand torch cap-sensor switch              |
| 2    | 075696              | Pilot terminal screw                                                     |
| 3    | 428158              | Kit: Duramax Hyamp 85° hand torch main body                              |
| 4    | 428253              | Kit: Duramax Hyamp O-ring (5)                                            |
| 5    | 428156              | Kit: Duramax Hyamp hand torch trigger with spring                        |
| 6    | 428162              | Kit: Duramax Hyamp start switch                                          |
| 7    | 428148              | Kit: Duramax Hyamp hand torch handle screws                              |
| 8    | 428159              | Kit: Duramax Hyamp hand torch lead, 7.6 m (25')                          |
| 8    | 428160              | Kit: Duramax Hyamp hand torch lead, 15 m (50')                           |
| 8    | 428161              | Kit: Duramax Hyamp hand torch lead, 23 m (75')                           |
| 8    | 428762              | Kit: Duramax Hyamp hand torch lead, 45.7 m (150')                        |
| 9    | 428155              | Kit: Duramax Hyamp 85° torch handle                                      |
|      | 428260              | Kit: Duramax and Duramax Hyamp torch quick disconnect repair (lead side) |