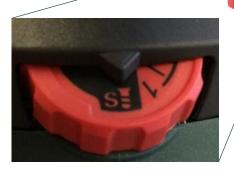

### 12 Clutch Settings

APS: Automatic Power Shift

16% faster

### **Automatic Power Shift:**

Special mode for TEK screws: full speed and torque for drilling and slow down for fastening

| Model                                      | SSD 18 LTX 200 BL           |
|--------------------------------------------|-----------------------------|
| Order number:<br>-4.0 Ah LiHD kit<br>-Bare | 602396520<br>602396890      |
| Predecessor:                               | SSD 18 LTX 200<br>602196xxx |
| Torque                                     | 1,770 in.lbs                |
| No-load speed                              | 2,900 RPM                   |
| Impact Rate                                | 4,000 BPM                   |