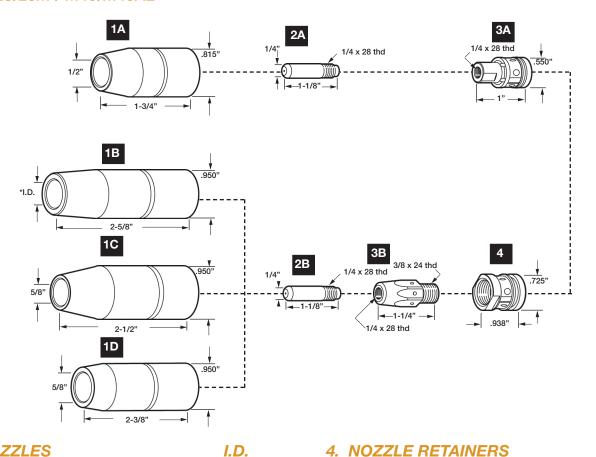

#### 1. NOZZLES

| Α | 169-715 | Nozzle Flush             | 1/2" | (12.7mm) |
|---|---------|--------------------------|------|----------|
| В | 169-724 | Nozzle 1/8" Tip Recess   | 1/2" | (12.7mm) |
|   | 169-725 | Nozzle 1/8" Tip Recess   | 5/8" | (15.9mm) |
| С | 169-726 | Nozzle Flush             | 5/8" | (15.9mm) |
| D | 169-727 | Nozzle 1/8" Tip Stickout | 5/8" | (15.9mm) |

## 3. CONTACT TIP ADAPTERS

A 169-716 Adapter B 169-728 Adapter

### 4. NOZZLE RETAINERS

Nozzle Retainer 169-729