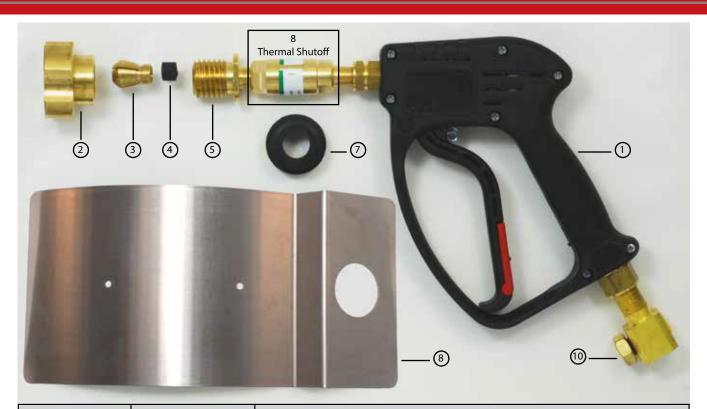

## JRSC2000 HOLDER PARTS AND ACCESSORIES Oxylance

| ITEM # | PART #         | DESCRIPTION (BARE)                                                        |
|--------|----------------|---------------------------------------------------------------------------|
| 1      | JRSC200-RL31   | Handle Assembly                                                           |
| 2      | JRSC2000-2     | Collet Nut                                                                |
| 3      | JRSC187-3      | Collet for 3/16" (.1875" O.D.)Sure Cut rod's                              |
| 3      | JRSC250-3      | Collet for 1/4" (.250" O.D.)Sure Cut rod's                                |
| 3      | JRSC375-3      | Collet for 3/8" (.375" O.D.) Sure Cut rod's                               |
| 4      | JRSC2000-4     | Collet Grommet (seals collet bolt to collet)                              |
| 5      | JRSC2000-5     | Collet Bolt (1/4" npt male X Collet seat)                                 |
| 6      | JRSC2000-6     | Curved Hand Shield                                                        |
| 7      | JRSC2000-7     | Rubber Insulator Grommet for shield                                       |
| 8      | OXY0250        | Thermal Shutoff                                                           |
| 10     | JRSC2000-10    | Power Block                                                               |
| 11     | FTHW-142       | 3/8" NPT X CGA "B" fitting (For custom holder with no power block)        |
| 12     | HL41X25        | 25' Oxygen Hose (5/16" ID)                                                |
| 13     | JRSC2000-13    | 25' Welding Lead                                                          |
| 14     | JRSC2000-14    | Welding Lead Lug                                                          |
| 15     | JRSC2000-15    | Alligator Clamp                                                           |
| 16     | JRSC2000-16    | Copper Striker Plate                                                      |
|        | JRSC6-32SCREW  | Shield Screw (not shown in drawing)                                       |
|        | JRSC6-32TEENUT | Shield Tee Nut (not shown in drawing)                                     |
|        | JRSC200-G4000  | Repair parts kit for Oxygen Valve                                         |
|        | JRSCBE43HP     | Collet Bolt Extension                                                     |
|        | REG-OXY8450    | High Flow Regulator w/ CGA "B" fitting (For High Pressure Cylinders Only) |
|        | PART #         | TOOL BOX                                                                  |
|        | JRTB2          | 26"Tool Box (pictured on previous page)                                   |
|        | JRTB3          | Large Pelican Case # 1650 with locking handle and wheels                  |
|        | JRCENJ900      | Igniter Pack                                                              |