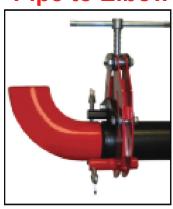

Pipe to Pipe

Pipe to Elbow

Pipe to Flange

| Part Number | Description    | Inches      | Shipping Weight |
|-------------|----------------|-------------|-----------------|
| 1220        | PDQ Pipe Clamp | 1-3 inches  | 4 lbs.          |
| 1221        | PDQ Pipe Clamp | 2-6 inches  | 11 lbs.         |
| 1222        | PDQ Pipe Clamp | 6-14 inches | 18 lbs.         |