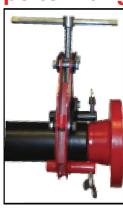

Pipe to Pipe

Pipe to Elbow

Pipe to Flange

| Part Number | Description    | Inches      | Shipping Weight |
|-------------|----------------|-------------|-----------------|
| 1220        | PDQ Pipe Clamp | 1-3 inches  | 4 lbs.          |
| 1221        | PDQ Pipe Clamp | 2-6 inches  | 11 lbs.         |
| 1222        | PDQ Pipe Clamp | 6-14 inches | 18 lbs.         |