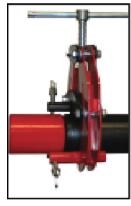

Pipe to Pipe

Pipe to Elbow

Pipe to Flange

| Part Number | Description    | Inches      | Shipping Weight |
|-------------|----------------|-------------|-----------------|
| 1220        | PDQ Pipe Clamp | 1-3 inches  | 4 lbs.          |
| 1221        | PDQ Pipe Clamp | 2-6 inches  | 11 lbs.         |
| 1222        | PDQ Pipe Clamp | 6-14 inches | 18 lbs.         |