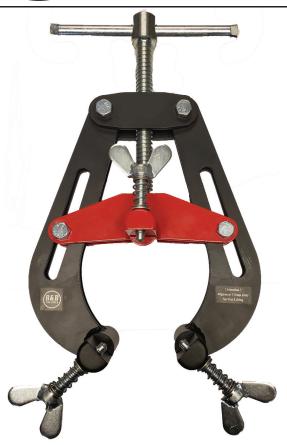

## P.D.Q. Clamps

PN 1220, 1221, 1222

## **Specifications**

- Available in three sizes for 1-14 inch pipe fit-up.
- Durable acme thread design used for years in the field.
- · Lightweight design is great for overhead work.
- With stainless contact points standard, the PDQ is ready for exotic pipe fabrication out of the box.
- Great for most types of fit-ups. Pipe to pipe, pipe to elbow and pipe to flange amongst others.
- The most cost effective yet durable high low fit up clamp on the market.