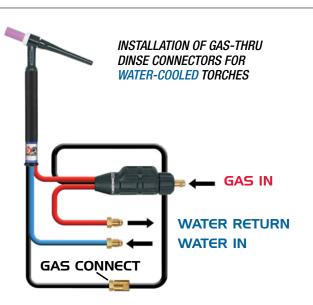

INSTALLATION OF GAS-THRU DINSE CONNECTORS FOR GAS-COOLED TORCHES

Connect to power source

GAS IN

DINSE GAS-THRU