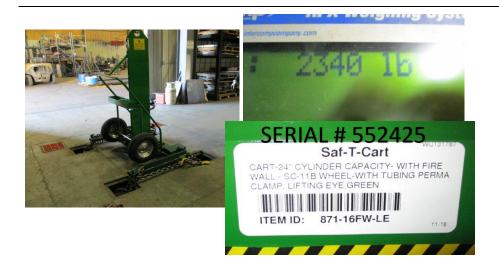

| Customer                         |                       |    |    |                    |               |
|----------------------------------|-----------------------|----|----|--------------------|---------------|
| Name:<br>Serial #: 552425        |                       |    |    | Date:<br>Quantity: | 11/21/2018    |
| Customer PO # :                  |                       |    |    | Tag #              | 98            |
| Description: 871-16FW-LE CYLINDE | ER CART WITH LIFT-EYE |    |    |                    |               |
| Proof Load: 2,000 LBS            | 1000 LBS              | at | 45 |                    | degrees angle |
| Comments:                        |                       |    |    |                    |               |
|                                  |                       |    |    |                    |               |