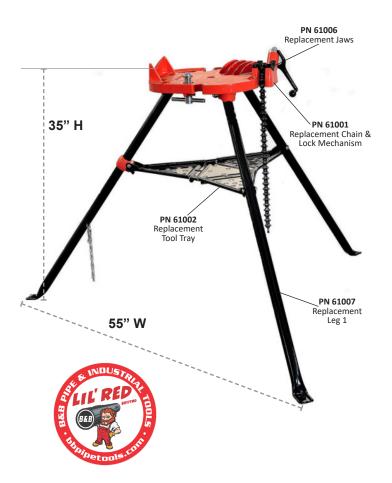

## **SPECIFICATIONS**

- The B&B Tri-Stand Chain Vise is comparable to most tri-stand chain vises on the market with most parts being interchangeable. Please contact B&B regarding which brands components are interchangeable.
- Durable cast aluminum head balances light weight and durability.
- Heavy duty hold down tightening device with replaceable jaw.
- · Folding legs with chain lock.
- Leg bracing doubles as a lipped shelf for holding additional tooling and machines.
- Up to 6" pipe capacity; the industry standard.
- · Very competitively priced.
- Ships fully assembled, ready for use immediately.
- Shipping weight 42 lbs.
- 55" W x 35" H
- Heavy duty jaws that are replaceable and fit most brands.
- 1000 lbs. Capacity

| Part Number | Description                                          | Weight  |
|-------------|------------------------------------------------------|---------|
| 6100        | Tri-Stand Vise                                       | 42 lbs. |
| 61001       | Replacement chain & lock mechanism (for most brands) | 2 lbs.  |
| 61002       | Replacement tool tray (for most brands)              | 8 lbs.  |
| 61006       | Replacement jaws (for most brands)                   | 2 lbs.  |
| 61007       | Replacement leg 1 (for most brands)                  | 4 lbs.  |