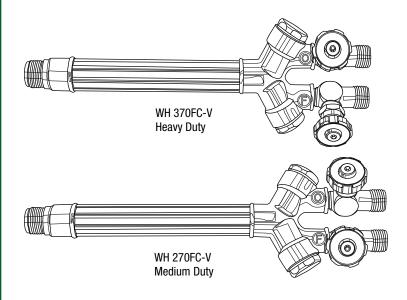

## WH 370FC-V & WH 270FC-V

- Built-in reserve flow check valves and flashback arrestors
- Tube within a tube design
- Three piece "Y" rear assembly with threaded connection
- 9/16"-18 hose connections
- Stainless steel ball valves

Heavy and medium duty handles for cutting attachments, welding tips and heating assemblies. Each includes built in reverse flow check valves and flashback arrestors for added operator safety.

| Part No.  | Model No.                      | Description                                                                                                                  |
|-----------|--------------------------------|------------------------------------------------------------------------------------------------------------------------------|
| 0387-2750 | WH 370FC-V<br>(formerly WH 36) | Heavy Duty Torch Handle. Accepts CA 370-V Cutting Attachment,<br>Series W Welding Tips and MFA/MFN/Type55 Heating Assemblies |
| 0387-2700 | WH 270FC-V<br>(formerly WH 26) | Medium Duty Torch Handle. Accepts CA 270-V Cutting Attachment,<br>Series W-1 Welding Tips and MFA-1/MFN-1 Heating Assemblies |