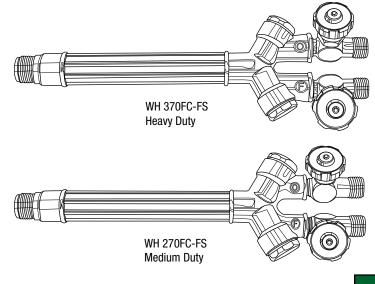

## WH 370FC-FS & WH 270FC-FS

- Built-in reverse flow check valves and flashback arrestors
- Victor tube within a tube design
- Three piece "Y" rear assembly with threaded connection
- 9/16"-18 hose connections
- Stainless steel ball valves

| Part No.  | Model No.   |
|-----------|-------------|
| 0382-0136 | WH 370FC-FS |
| 0382-0143 | WH 270FC-FS |